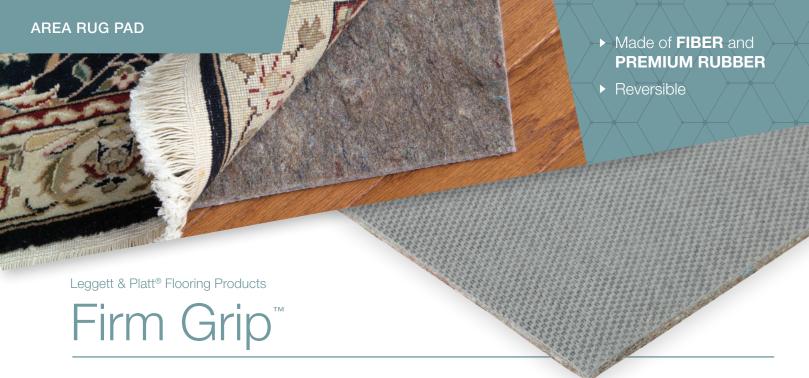

- Slip-resistant pad helps keep area rugs in place
- Reversible use on hard surfaces or carpeted floors
- · Provides a luxurious foundation for comfort
- Great for high-traffic areas or under heavy furniture
- Hypoallergenic

## **SPECIFICATIONS**

Product Codes: 6E0441 6E0429

Dimensions: 6' x 60' 12' x 60'

Composition: 100% pre-consumer fiber

thermal-bonded to premium rubber

Density: 12.5 lbs/ft³

Material Weight: 45 oz./sq. yd.

Thickness: 0.300" (7.62 mm)

Color: Gray
R-Value: 2.12
Flammability (Pill Test): Passes